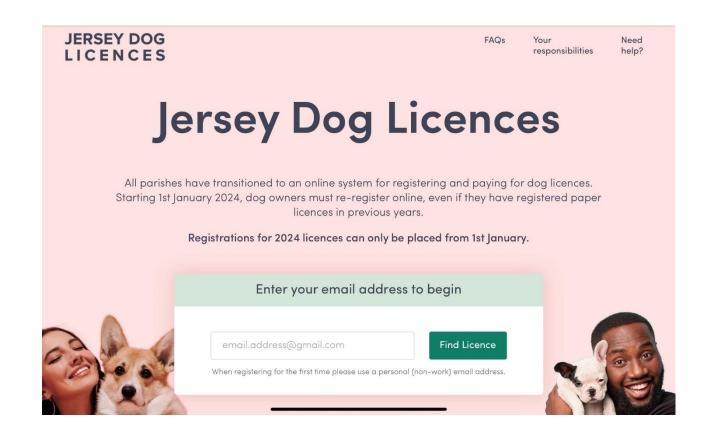

## DOG LICENCES - final reminder

The Parish Connétables have issued a final reminder for dog owners that 2024 licences should be purchased before the end of January.

Following the successful launch of Doglicences.je, over 7,000 dog licences have been purchased for 2024. But this leaves 2,000 still to be renewed by Wednesday.

Paper applications are accepted by all Parishes but over 80% of dog owners have used the new online portal this year. Doglicences.je provides a simple, quick process to apply and pay for a dog licence and is available 24/7.

Dog owners are able to self-manage their record through doglicences.je and will receive email reminders to renew next year. There's no need to create an account or remember a password – access to the system and dog licence details is by 'magic link'.