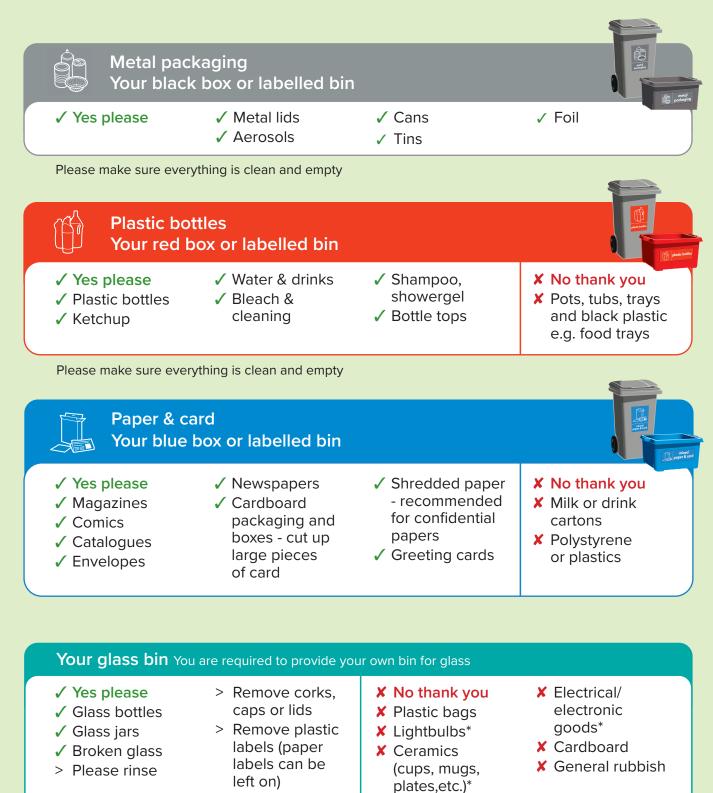

Please fill the recycling boxes with your:

- Mixed paper and card: blue box/bin with blue sticker
- Plastic bottles: red box/bin with red sticker
- Metal packaging: black box/bin with blacksticker

Around a third of Jersey's waste is currently recycled, together we can improve on this.