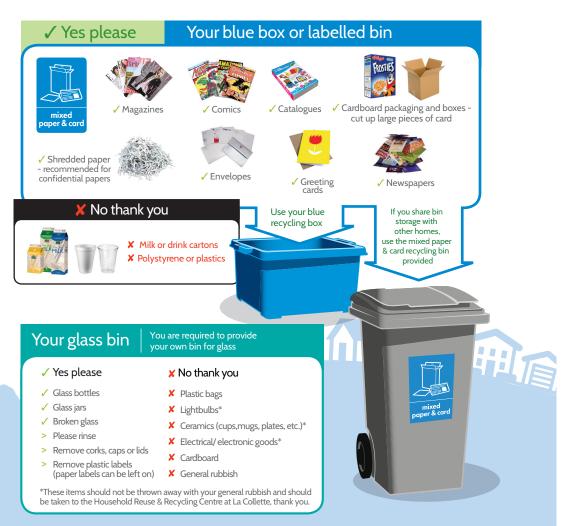

Every home in St. Peter receives a recycling collection, in addition to the existing rubbish and glass collections.

Please fill the recycling boxes with your:

- Mixed paper and card: blue box/bin with blue sticker
- Plastic bottles: red box/bin with red sticker
- Metal packaging: black box/bin with black sticker