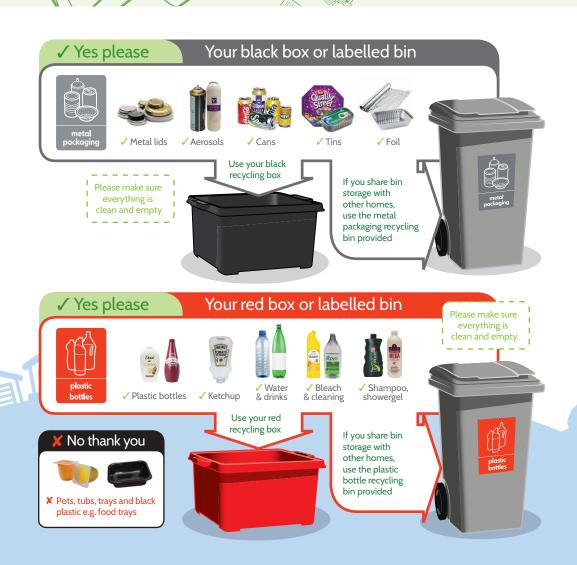

Every home in St. Peter receives a recycling collection, in addition to the existing rubbish and glass collections.

Please fill the recycling boxes with your:

- Mixed paper and card: blue box/bin with blue sticker
- Plastic bottles: red box/bin with red sticker
- Metal packaging: black box/bin with black sticker